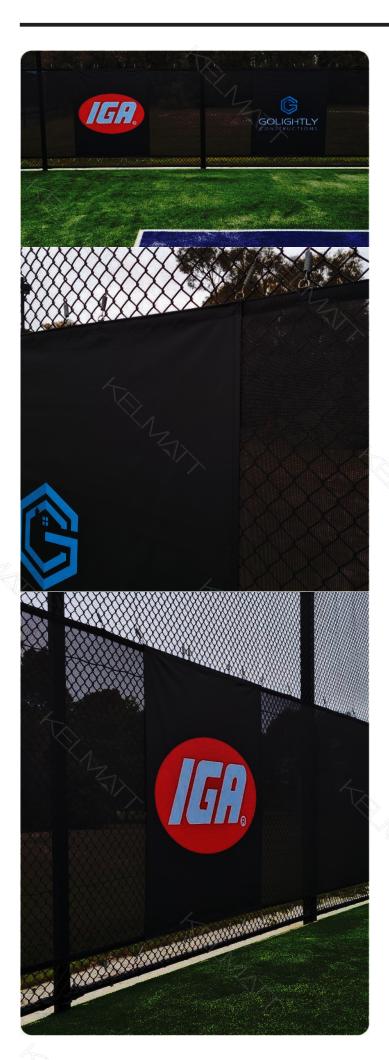

## Add branding and advertising to your windbreaks by using printed PVC overlays.

An overlay is a stand-alone banner, installed in front of a small portion of a windbreak / screen. As branding messages and sponsorship deals change in rapidly evolving market spaces, overlays are a convenient and economical way to

visually communicate your current messages.

## Artwork / Print

To make your logo / ad / message come to life, Kelmatt uses large format digital, full-colour CMYK printing on coloured PVC.